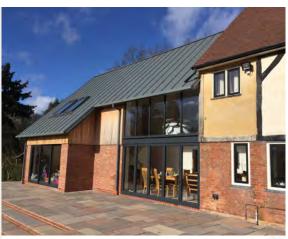

# Catnic® Urban, innovative snap-lock standing seam roof & wall cladding systems for residential buildings

Catnic® Urban (previously known as Colorcoat Urban®) is a fully supported standing seam system designed, manufactured and CE marked in accordance with BS EN 14783:2013. Quick build times are possible with neat crisp finishes to complement design and build choices.

Manufactured from Tata Steel's Colorcoat HPS200 Ultra®, and also available in Colorcoat Prisma®, Catnic® Urban is a cost-effective alternative to traditional copper and zinc

standing seam roof systems. Seven times lighter than tile equivalents, it is easy to handle on site and quick to fix compared with traditional roofing products.

Available in a range of colours, the system provides an original and modern roofline for any property; for pitched roofs as low as 5°.