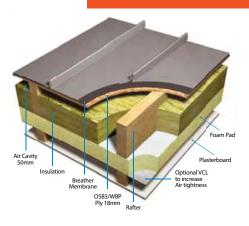

fing products
- Supplied as a complete kit of parts to make your roof purchase as simple as possible
- Can be installed on a roof with a pitch as low as 5° making it ideal for extensions
- Seven times lighter than traditional roof tiles
- When installed as wall cladding, can be laid vertically or horizontally
- Available with 305mm or 514mm cover widths
- BRE Green Guide A+ rated product and 100% recyclable at end of life
- BBA Approved Roofing & Cladding System, Certificate No: 15/5279
- Materials and system build-up to meet fire classification requirements
- Certified to BES 6001 a responsible sourcing standard
- CE Marked to BS EN 14783:2013
- Fully manufactured in the UK
- Robust Confidex® Home Guarantee for 25 years upon registration

Suitable for both warm and cold roof build-ups





04 Build it better with Catnic

### Services

Catnic® Urban comes with a range of services including guarantees, colour consultancy and expert advice and guidance built up over 50 years.

#### **Confidex® Home Guarantee**

Catnic® Urban is available with the Confidex® Home Guarantee, the 25-year performance guarantee for Colorcoat HPS200 Ultra® and Colorcoat Prisma® when used for cladding homes in the UK and Ireland.

This Guarantee is "solar ready" - allowing you to install clip and fix solar panels on your roof at any point in the guarantee duration (see terms and conditions).

#### **British Board of Agrément Certificate**

The strength and stability, weathertightness, condensation risk and durability of Catnic® Urban are certified by the BBA when used for both roof and wall cladding.