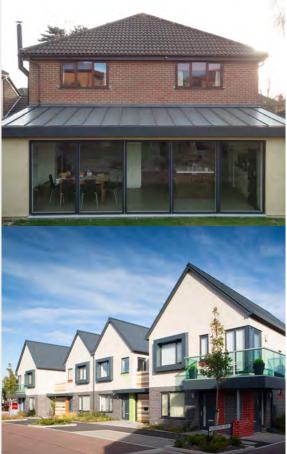

# Catnic® Urban, innovative snap-lock standing seam roof & wall cladding systems for residential buildings

Catnic® Urban (previously known as Colorcoat Urban®) is a fully supported standing seam system designed, manufactured and CE marked in accordance with BS EN 14783:2013. Quick build times are possible with neat crisp finishes to complement design and build choices.

Manufactured from Tata Steel's Colorcoat HPS200 Ultra®, and also available in Colorcoat Prisma®, Catnic® Urban is a cost-effective alternative to traditional copper and zinc

standing seam roof systems. Seven times lighter than tile equivalents, it is easy to handle on site and quick to fix compared with traditional roofing products.

Available in a range of colours, the system provides an original and modern roofline for any property; for pitched roofs as low as 5°.

#### **Key Benefits**

- Quick fit system reduces installation time on site compared with traditional roofing products
- Supplied as a complete kit of parts to make your roof purchase as simple as possible
- Can be installed on a roof with a pitch as low as 5° making it ideal for extensions
- Seven times lighter than traditional roof tiles
- When installed as wall cladding, can be laid vertically or horizontally
- Available with 305mm or 514mm cover widths
- BRE Green Guide A+ rated product and 100% recyclable at end of life
- BBA Approved Roofing & Cladding System, Certificate No: 15/5279
- Materials and system build-up to meet fire classification requirements
- Certified to BES 6001 a responsible sourcing standard
- CE Marked to BS EN 14783:2013
- Fully manufactured in the UK
- Robust Confidex® Home Guarantee for 25 years upon registration