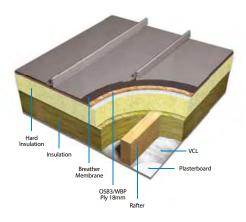

oofing products
- Supplied as a complete kit of parts to make your roof purchase as simple as possible
- Can be installed on a roof with a pitch as low as 5° making it ideal for extensions
- Seven times lighter than traditional roof tiles
- When installed as wall cladding, can be laid vertically or horizontally
- Available with 305mm or 514mm cover widths
- BRE Green Guide A+ rated product and 100% recyclable at end of life
- BBA Approved Roofing & Cladding System, Certificate No: 15/5279
- Materials and system build-up to meet fire classification requirements
- Certified to BES 6001 a responsible sourcing standard
- CE Marked to BS EN 14783:2013
- Fully manufactured in the UK
- Robust Confidex® Home Guarantee for 25 years upon registration

Suitable for both warm and cold roof build-ups





04 Build it better with Catnic

### Services

Catnic® Urban comes with a range of services including guarantees, colour consultancy and expert advice and guidance built up over 50 years.

#### **Confidex® Home Guarantee**

Catnic® Urban is available with the Confidex® Home Guarantee, the 25-year performance guarantee for Colorcoat HPS200 Ultra® and Colorcoat Prisma® when used for cladding homes in the UK and Ireland.

This Guarantee is "solar ready" - allowing you to install clip and fix solar panels on your roof at any point in the guarantee duration (see terms and conditions).

#### **British Board of Agrément Certificate**

The strength and stability, weathertightness, condensation risk and durability of Catnic® Urban are certified by the BBA when used for both roof and wall claddin