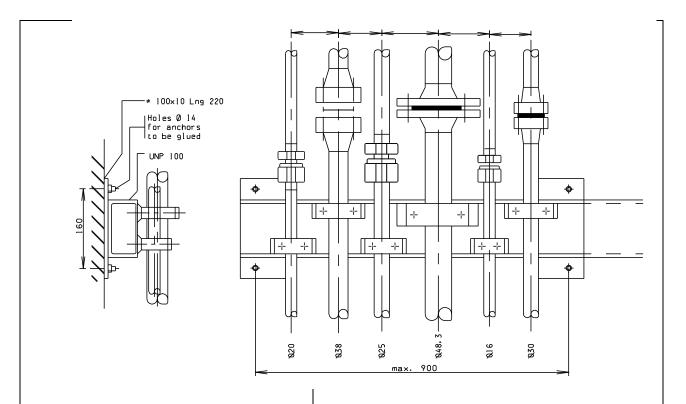

| 2.1.0.alt.a. | Separate placing, accessionity, etc. |                                                                                                                 |
|--------------|--------------------------------------|-----------------------------------------------------------------------------------------------------------------|
|              |                                      | R1 41 01 02<br>Pneumatics-directive for suppliers, erection<br>companies, managers and users<br>Part 2: General |
|              |                                      | Part 2: General                                                                                                 |
|              |                                      |                                                                                                                 |
|              |                                      |                                                                                                                 |
|              |                                      |                                                                                                                 |
|              |                                      |                                                                                                                 |
|              |                                      |                                                                                                                 |
|              |                                      |                                                                                                                 |
|              |                                      |                                                                                                                 |
|              |                                      |                                                                                                                 |
|              |                                      |                                                                                                                 |
|              |                                      |                                                                                                                 |
|              |                                      |                                                                                                                 |
|              |                                      |                                                                                                                 |
|              |                                      |                                                                                                                 |
|              | Corus                                |                                                                                                                 |