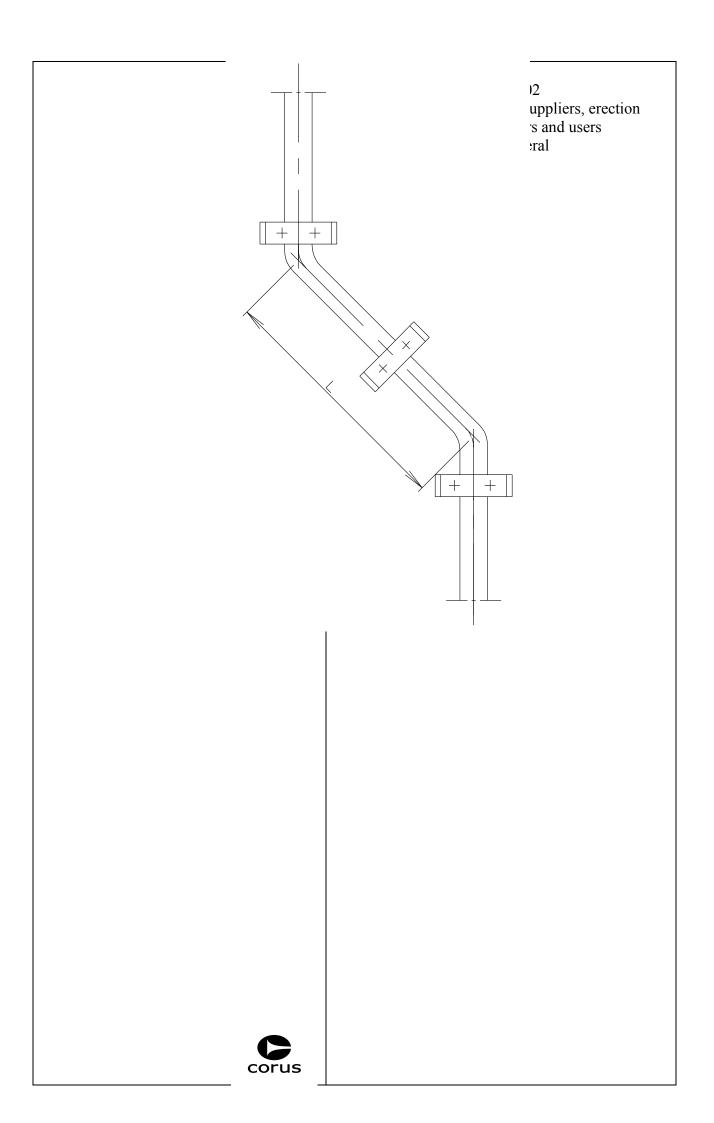

| 2.1.0.alt.a. | Separate placing, accessionity, etc. |                                                                                                                 |
|--------------|--------------------------------------|-----------------------------------------------------------------------------------------------------------------|
|              |                                      | R1 41 01 02<br>Pneumatics-directive for suppliers, erection<br>companies, managers and users<br>Part 2: General |
|              |                                      | Part 2: General                                                                                                 |
|              |                                      |                                                                                                                 |
|              |                                      |                                                                                                                 |
|              |                                      |                                                                                                                 |
|              |                                      |                                                                                                                 |
|              |                                      |                                                                                                                 |
|              |                                      |                                                                                                                 |
|              |                                      |                                                                                                                 |
|              |                                      |                                                                                                                 |
|              |                                      |                                                                                                                 |
|              |                                      |                                                                                                                 |
|              |                                      |                                                                                                                 |
|              |                                      |                                                                                                                 |
|              |                                      |                                                                                                                 |
|              | Corus                                |                                                                                                                 |