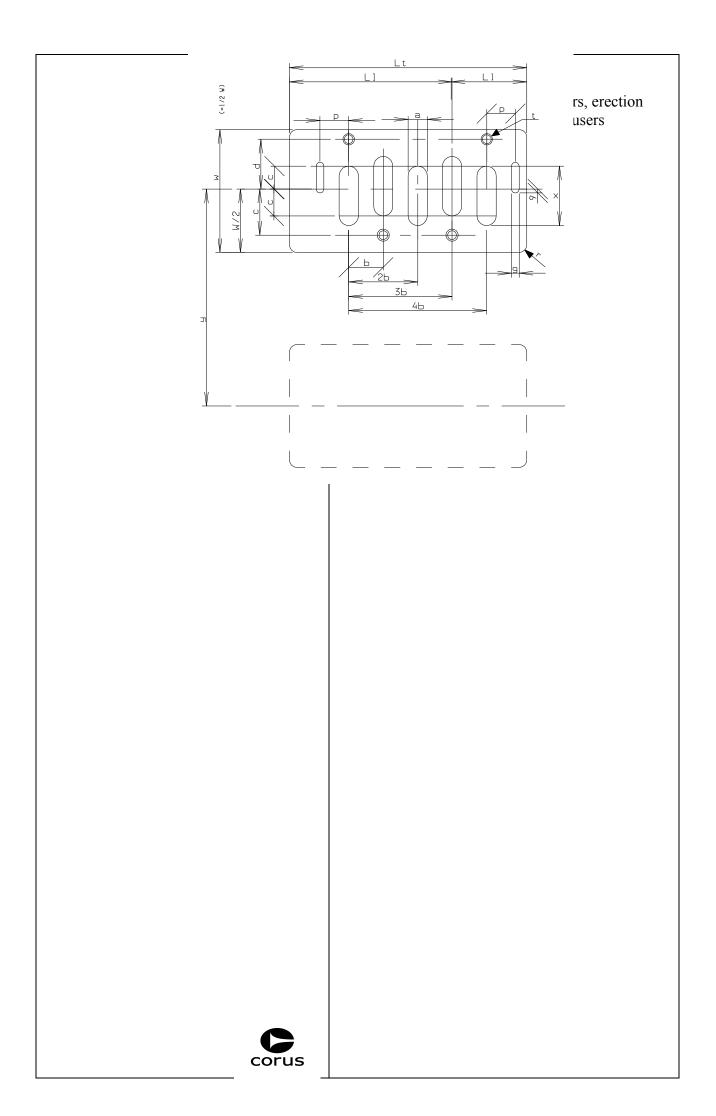

| 2.1.8.art.c. Typicals |                                                                                                  |
|-----------------------|--------------------------------------------------------------------------------------------------|
|                       |                                                                                                  |
|                       | R1 41 01 02                                                                                      |
|                       | Pneumatics-directive for suppliers, erection<br>companies, managers and users<br>Part 2: General |
|                       | i neumatics uncentre for suppriors, creetion                                                     |
|                       | companies, managers and users                                                                    |
|                       | Part 2: General                                                                                  |
|                       |                                                                                                  |
|                       |                                                                                                  |
|                       |                                                                                                  |
|                       |                                                                                                  |
|                       |                                                                                                  |
|                       |                                                                                                  |
|                       |                                                                                                  |
|                       |                                                                                                  |
|                       |                                                                                                  |
|                       |                                                                                                  |
|                       |                                                                                                  |
|                       |                                                                                                  |
|                       |                                                                                                  |
|                       |                                                                                                  |
|                       |                                                                                                  |
|                       |                                                                                                  |
|                       |                                                                                                  |
|                       |                                                                                                  |
|                       |                                                                                                  |
|                       |                                                                                                  |
|                       |                                                                                                  |
|                       |                                                                                                  |
|                       |                                                                                                  |
|                       |                                                                                                  |
|                       |                                                                                                  |
|                       |                                                                                                  |
|                       |                                                                                                  |
|                       |                                                                                                  |
|                       |                                                                                                  |
|                       |                                                                                                  |
|                       |                                                                                                  |
|                       |                                                                                                  |
|                       |                                                                                                  |
|                       |                                                                                                  |
|                       |                                                                                                  |
|                       |                                                                                                  |
|                       |                                                                                                  |
|                       |                                                                                                  |
|                       |                                                                                                  |
|                       |                                                                                                  |
|                       |                                                                                                  |
|                       |                                                                                                  |
|                       |                                                                                                  |
|                       |                                                                                                  |
|                       |                                                                                                  |
|                       |                                                                                                  |
|                       |                                                                                                  |
|                       |                                                                                                  |
|                       |                                                                                                  |
|                       |                                                                                                  |
|                       |                                                                                                  |
|                       |                                                                                                  |
|                       |                                                                                                  |
|                       |                                                                                                  |
|                       |                                                                                                  |
|                       |                                                                                                  |
|                       |                                                                                                  |
|                       |                                                                                                  |
|                       |                                                                                                  |
|                       |                                                                                                  |
|                       |                                                                                                  |
|                       |                                                                                                  |
|                       |                                                                                                  |
|                       |                                                                                                  |
|                       |                                                                                                  |
|                       |                                                                                                  |
|                       |                                                                                                  |
|                       |                                                                                                  |
|                       |                                                                                                  |
| corus                 |                                                                                                  |
| Corus                 |                                                                                                  |
|                       |                                                                                                  |