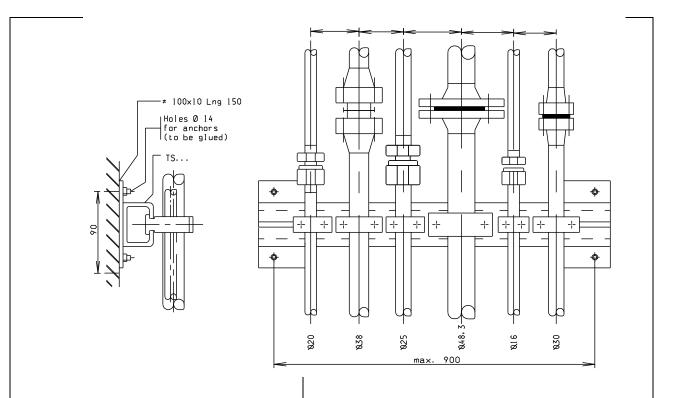

| 2.1.0.alt.a. | Separate placing, accessionity, etc. |                                                                                                                 |
|--------------|--------------------------------------|-----------------------------------------------------------------------------------------------------------------|
|              |                                      | R1 41 01 02<br>Pneumatics-directive for suppliers, erection<br>companies, managers and users<br>Part 2: General |
|              |                                      | Part 2: General                                                                                                 |
|              |                                      |                                                                                                                 |
|              |                                      |                                                                                                                 |
|              |                                      |                                                                                                                 |
|              |                                      |                                                                                                                 |
|              |                                      |                                                                                                                 |
|              |                                      |                                                                                                                 |
|              |                                      |                                                                                                                 |
|              |                                      |                                                                                                                 |
|              |                                      |                                                                                                                 |
|              |                                      |                                                                                                                 |
|              |                                      |                                                                                                                 |
|              |                                      |                                                                                                                 |
|              |                                      |                                                                                                                 |
|              | Corus                                |                                                                                                                 |