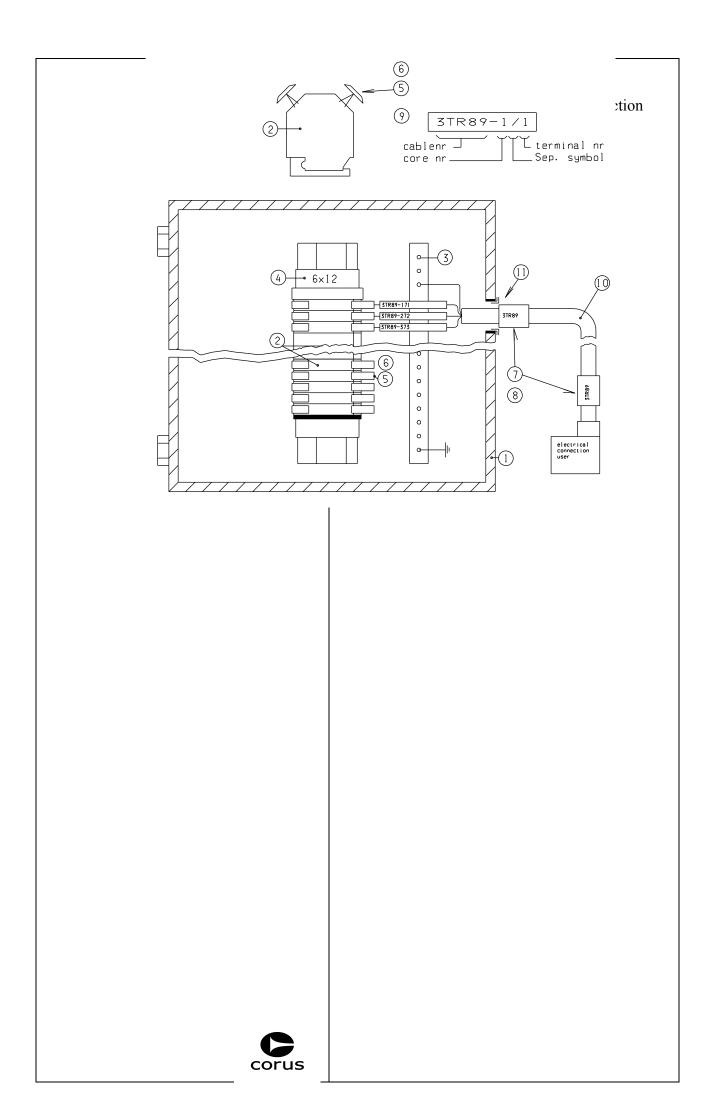

| 2.1.7. Drawings |                                                  |
|-----------------|--------------------------------------------------|
|                 |                                                  |
|                 | R1 41 01 02                                      |
|                 | Pneumatics-directive for suppliers, erection     |
|                 | companies, managers and users<br>Part 2: General |
|                 | Part 2: General                                  |
|                 | i art 2. General                                 |
|                 |                                                  |
|                 |                                                  |
|                 |                                                  |
|                 |                                                  |
|                 |                                                  |
|                 |                                                  |
|                 |                                                  |
|                 |                                                  |
|                 |                                                  |
|                 |                                                  |
|                 |                                                  |
|                 |                                                  |
|                 |                                                  |
|                 |                                                  |
|                 |                                                  |
|                 |                                                  |
|                 |                                                  |
|                 |                                                  |
|                 |                                                  |
|                 |                                                  |
|                 |                                                  |
|                 |                                                  |
|                 |                                                  |
|                 |                                                  |
|                 |                                                  |
|                 |                                                  |
|                 |                                                  |
|                 |                                                  |
|                 |                                                  |
|                 |                                                  |
|                 |                                                  |
|                 |                                                  |
|                 |                                                  |
|                 |                                                  |
|                 |                                                  |
|                 |                                                  |
|                 |                                                  |
|                 |                                                  |
|                 |                                                  |
|                 |                                                  |
|                 |                                                  |
|                 |                                                  |
|                 |                                                  |
|                 |                                                  |
|                 |                                                  |
|                 |                                                  |
|                 |                                                  |
|                 |                                                  |
|                 |                                                  |
|                 |                                                  |
|                 |                                                  |
|                 |                                                  |
|                 |                                                  |
|                 |                                                  |
|                 |                                                  |
|                 |                                                  |
|                 |                                                  |
|                 |                                                  |
|                 |                                                  |
| Corus           |                                                  |
| corus           |                                                  |
|                 |                                                  |