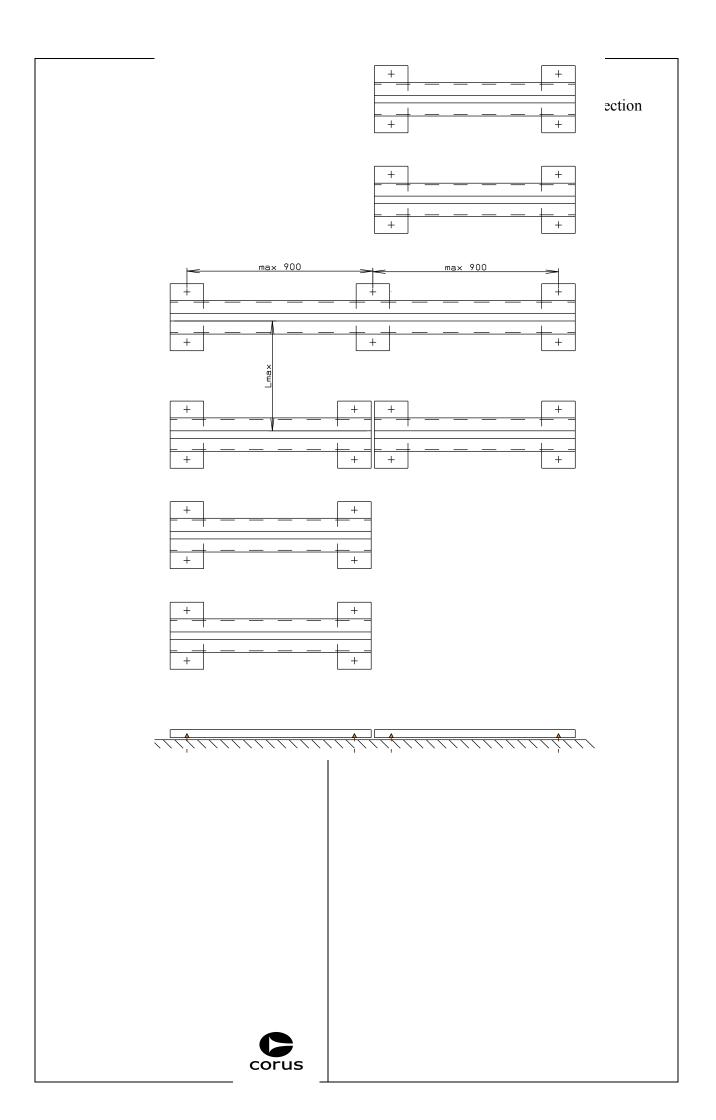

| 2.1.0.alt.a. | Separate placing, accessionity, etc. |                                                                                                                 |
|--------------|--------------------------------------|-----------------------------------------------------------------------------------------------------------------|
|              |                                      | R1 41 01 02<br>Pneumatics-directive for suppliers, erection<br>companies, managers and users<br>Part 2: General |
|              |                                      | Part 2: General                                                                                                 |
|              |                                      |                                                                                                                 |
|              |                                      |                                                                                                                 |
|              |                                      |                                                                                                                 |
|              |                                      |                                                                                                                 |
|              |                                      |                                                                                                                 |
|              |                                      |                                                                                                                 |
|              |                                      |                                                                                                                 |
|              |                                      |                                                                                                                 |
|              |                                      |                                                                                                                 |
|              |                                      |                                                                                                                 |
|              |                                      |                                                                                                                 |
|              |                                      |                                                                                                                 |
|              |                                      |                                                                                                                 |
|              | Corus                                |                                                                                                                 |

| 2.1.7. Drawings |                                                  |
|-----------------|--------------------------------------------------|
|                 |                                                  |
|                 | R1 41 01 02                                      |
|                 | Pneumatics-directive for suppliers, erection     |
|                 | companies, managers and users<br>Part 2: General |
|                 | Part 2: General                                  |
|                 | i art 2. General                                 |
|                 |                                                  |
|                 |                                                  |
|                 |                                                  |
|                 |                                                  |
|                 |                                                  |
|                 |                                                  |
|                 |                                                  |
|                 |                                                  |
|                 |                                                  |
|                 |                                                  |
|                 |                                                  |
|                 |                                                  |
|                 |                                                  |
|                 |                                                  |
|                 |                                                  |
|                 |                                                  |
|                 |                                                  |
|                 |                                                  |
|                 |                                                  |
|                 |                                                  |
|                 |                                                  |
|                 |                                                  |
|                 |                                                  |
|                 |                                                  |
|                 |                                                  |
|                 |                                                  |
|                 |                                                  |
|                 |                                                  |
|                 |                                                  |
|                 |                                                  |
|                 |                                                  |
|                 |                                                  |
|                 |                                                  |
|                 |                                                  |
|                 |                                                  |
|                 |                                                  |
|                 |                                                  |
|                 |                                                  |
|                 |                                                  |
|                 |                                                  |
|                 |                                                  |
|                 |                                                  |
|                 |                                                  |
|                 |                                                  |
|                 |                                                  |
|                 |                                                  |
|                 |                                                  |
|                 |                                                  |
|                 |                                                  |
|                 |                                                  |
|                 |                                                  |
|                 |                                                  |
|                 |                                                  |
|                 |                                                  |
|                 |                                                  |
|                 |                                                  |
|                 |                                                  |
|                 |                                                  |
|                 |                                                  |
| Corus           |                                                  |
| corus           |                                                  |
|                 |                                                  |