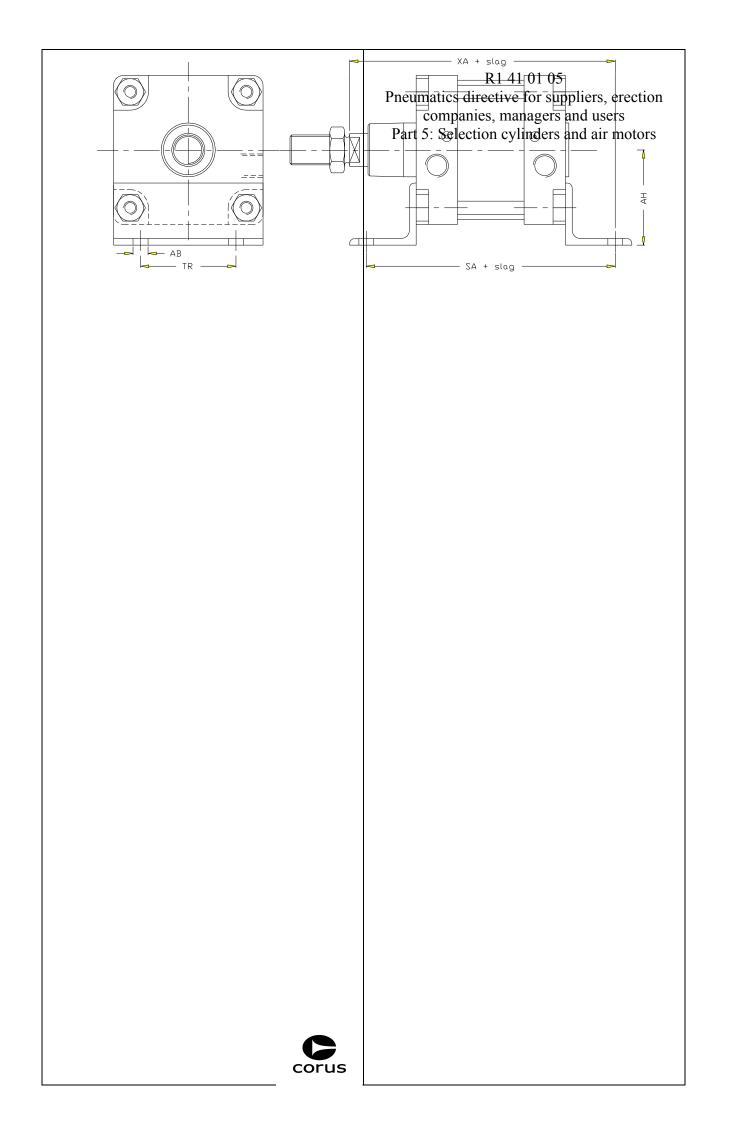

|
|       |                                                                                                                                    |
|       |                                                                                                                                    |
|       |                                                                                                                                    |
|       |                                                                                                                                    |
| corus |                                                                                                                                    |



| Scheme 5.5 |                                                                                        |
|------------|----------------------------------------------------------------------------------------|
| Scheme 5.5 | R1 41 01 05 Pneumatics directive for suppliers, erection companies, managers and users |
|            | Part 5: Selection cylinders and air motors                                             |
|            |                                                                                        |
|            |                                                                                        |
|            |                                                                                        |
|            |