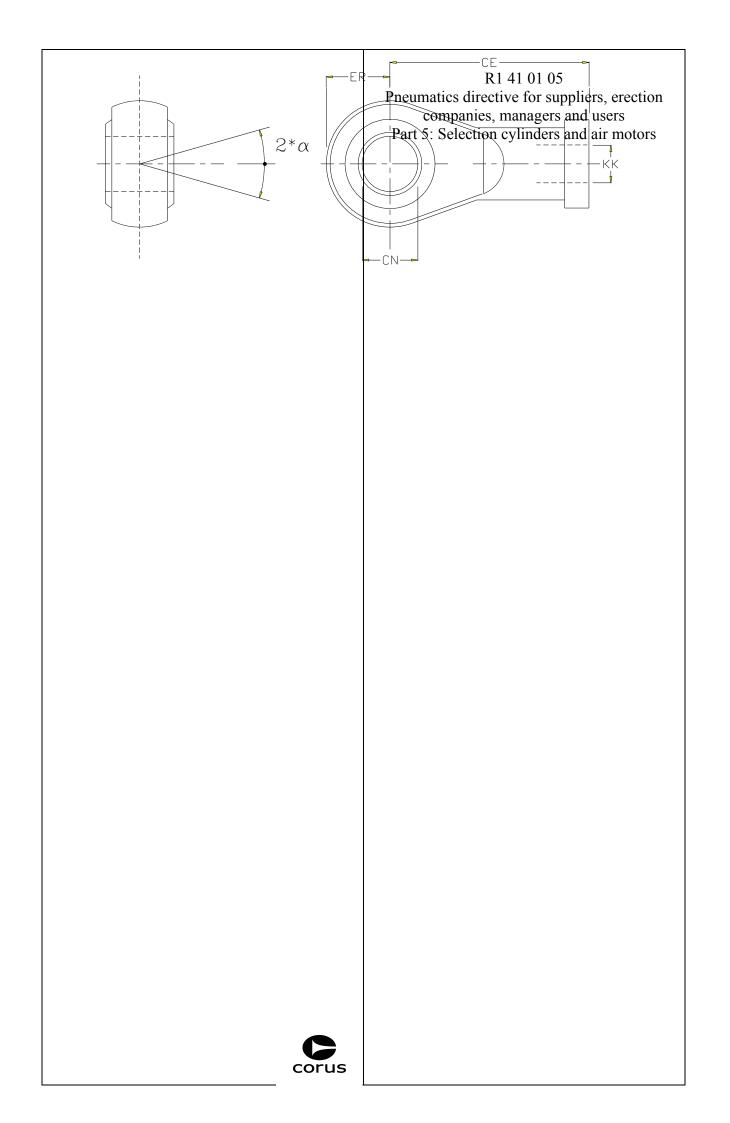

|
|       |                                                                                                                                   |
|       |                                                                                                                                   |
|       |                                                                                                                                   |
|       |                                                                                                                                   |
| corus |                                                                                                                                   |



|       | T                                                                                                                                 |
|-------|-----------------------------------------------------------------------------------------------------------------------------------|
|       | R1 41 01 05 Pneumatics directive for suppliers, erection companies, managers and users Part 5: Selection cylinders and air motors |
|       |                                                                                                                                   |
|       |                                                                                                                                   |
|       |