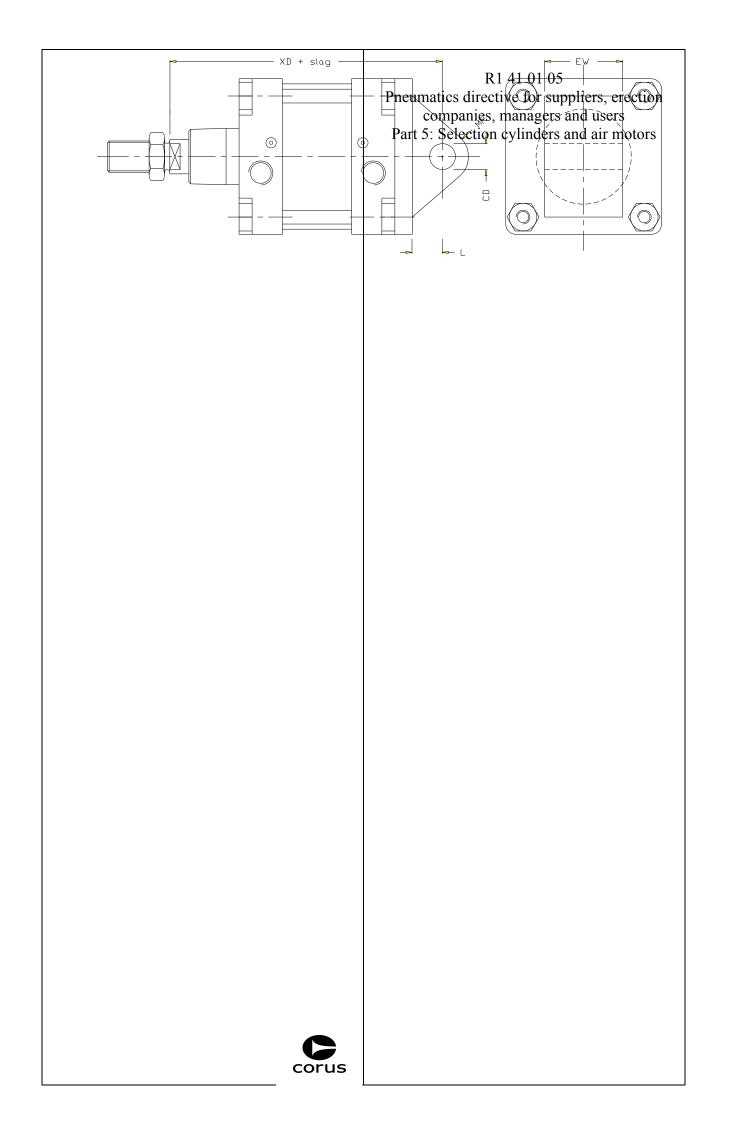

| 5.1. | DOUBLE ACTING CYLINDERS PN 10 | 25                                                                         |
|------|-------------------------------|----------------------------------------------------------------------------|
|      |                               | R1 41 01 05  Programatics directive for suppliers, erection                |
|      |                               | Pneumatics directive for suppliers, erection companies, managers and users |
|      |                               | Part 5: Selection cylinders and air motors                                 |
|      |                               |                                                                            |
|      |                               |                                                                            |
|      |                               |                                                                            |
|      |                               |                                                                            |
|      |                               |                                                                            |
|      |                               |                                                                            |
|      |                               |                                                                            |
|      |                               |                                                                            |
|      |                               |                                                                            |
|      |                               |                                                                            |
|      |                               |                                                                            |
|      |                               |                                                                            |
|      |                               |                                                                            |
|      |                               |                                                                            |
|      |                               |                                                                            |
|      |                               |                                                                            |
|      |                               |                                                                            |
|      |                               |                                                                            |
|      |                               |                                                                            |
|      |                               |                                                                            |
|      |                               |                                                                            |
|      |                               |                                                                            |
|      |                               |                                                                            |
|      |                               |                                                                            |
|      |                               |                                                                            |
|      |                               |                                                                            |
|      |                               |                                                                            |
|      |                               |                                                                            |
|      |                               |                                                                            |
|      |                               |                                                                            |
|      |                               |                                                                            |
|      |                               |                                                                            |
|      |                               |                                                                            |
|      |                               |                                                                            |
|      |                               |                                                                            |
|      |                               |                                                                            |
|      | corus                         |                                                                            |
|      | corus                         |                                                                            |

| 5.1.1. | Scope and application |       | R1 41 01 05                                                                |
|--------|-----------------------|-------|----------------------------------------------------------------------------|
|        |                       |       | Pneumatics directive for suppliers, erection companies, managers and users |
|        |                       |       | Part 5: Selection cylinders and air motors                                 |
|        |                       |       |                                                                            |
|        |                       |       |                                                                            |
|        |                       |       |                                                                            |
|        |                       |       |                                                                            |
|        |                       |       |                                                                            |
|        |                       |       |                                                                            |
|        |                       |       |                                                                            |
|        |                       |       |                                                                            |
|        |                       |       |                                                                            |
|        |                       |       |                                                                            |
|        |                       |       |                                                                            |
|        |                       |       |                                                                            |
|        |                       |       |                                                                            |
|        |                       |       |                                                                            |
|        |                       |       |                                                                            |
|        |                       |       |                                                                            |
|        |                       |       |                                                                            |
|        |                       | corus |                                                                            |