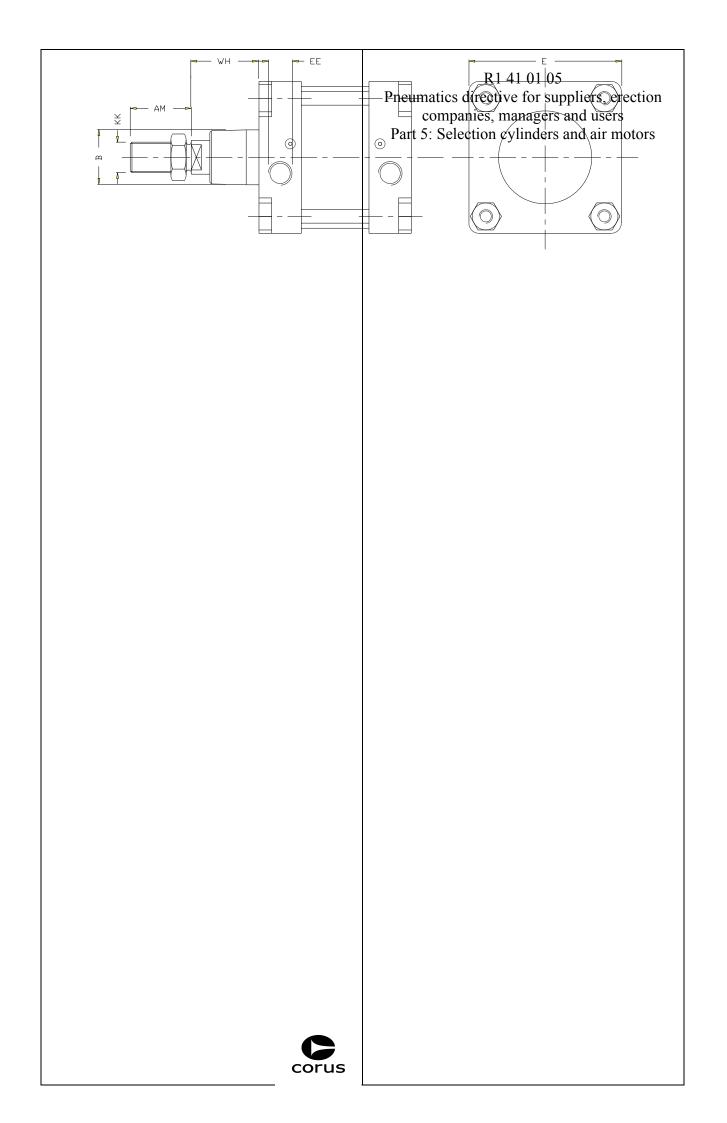

| 5.1. | DOUBLE ACTING CYLINDERS PN 10 | 25                                                                         |
|------|-------------------------------|----------------------------------------------------------------------------|
|      |                               | R1 41 01 05  Programatics directive for suppliers, erection                |
|      |                               | Pneumatics directive for suppliers, erection companies, managers and users |
|      |                               | Part 5: Selection cylinders and air motors                                 |
|      |                               |                                                                            |
|      |                               |                                                                            |
|      |                               |                                                                            |
|      |                               |                                                                            |
|      |                               |                                                                            |
|      |                               |                                                                            |
|      |                               |                                                                            |
|      |                               |                                                                            |
|      |                               |                                                                            |
|      |                               |                                                                            |
|      |                               |                                                                            |
|      |                               |                                                                            |
|      |                               |                                                                            |
|      |                               |                                                                            |
|      |                               |                                                                            |
|      |                               |                                                                            |
|      |                               |                                                                            |
|      |                               |                                                                            |
|      |                               |                                                                            |
|      |                               |                                                                            |
|      |                               |                                                                            |
|      |                               |                                                                            |
|      |                               |                                                                            |
|      |                               |                                                                            |
|      |                               |                                                                            |
|      |                               |                                                                            |
|      |                               |                                                                            |
|      |                               |                                                                            |
|      |                               |                                                                            |
|      |                               |                                                                            |
|      |                               |                                                                            |
|      |                               |                                                                            |
|      |                               |                                                                            |
|      |                               |                                                                            |
|      |                               |                                                                            |
|      |                               |                                                                            |
|      | corus                         |                                                                            |
|      | corus                         |                                                                            |