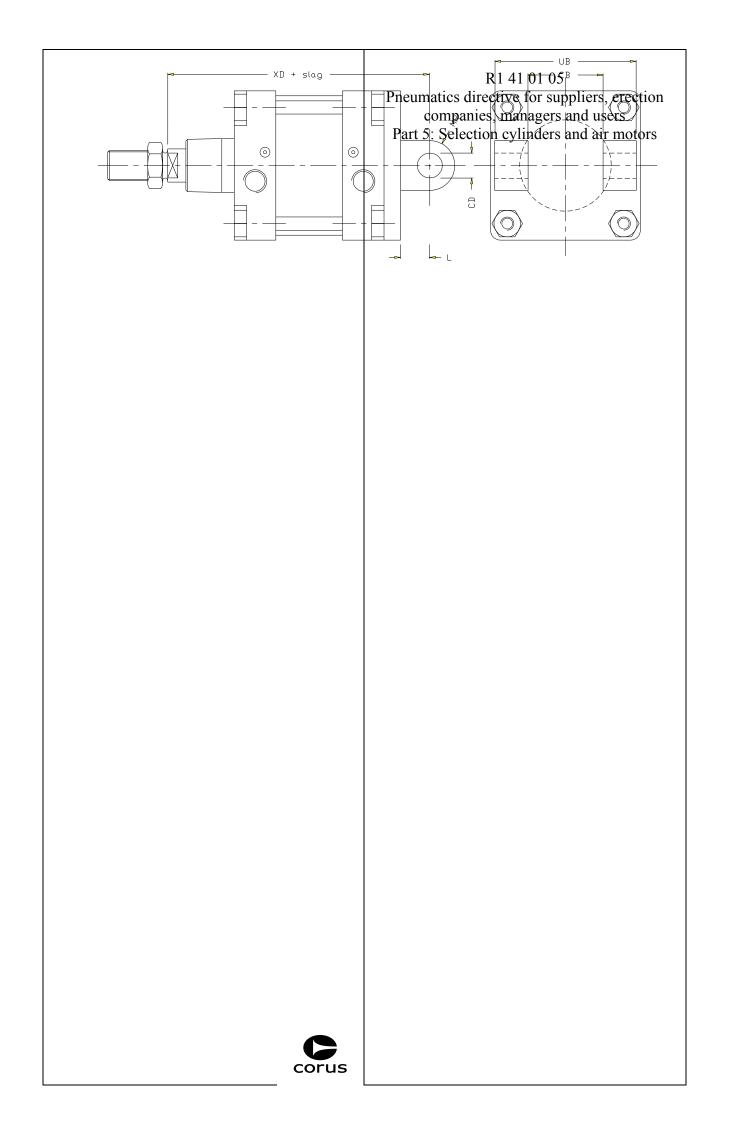

| 5.1. | DOUBLE ACTING CYLINDERS PN 10 | 25                                                                         |
|------|-------------------------------|----------------------------------------------------------------------------|
|      |                               | R1 41 01 05  Programatics directive for suppliers, erection                |
|      |                               | Pneumatics directive for suppliers, erection companies, managers and users |
|      |                               | Part 5: Selection cylinders and air motors                                 |
|      |                               |                                                                            |
|      |                               |                                                                            |
|      |                               |                                                                            |
|      |                               |                                                                            |
|      |                               |                                                                            |
|      |                               |                                                                            |
|      |                               |                                                                            |
|      |                               |                                                                            |
|      |                               |                                                                            |
|      |                               |                                                                            |
|      |                               |                                                                            |
|      |                               |                                                                            |
|      |                               |                                                                            |
|      |                               |                                                                            |
|      |                               |                                                                            |
|      |                               |                                                                            |
|      |                               |                                                                            |
|      |                               |                                                                            |
|      |                               |                                                                            |
|      |                               |                                                                            |
|      |                               |                                                                            |
|      |                               |                                                                            |
|      |                               |                                                                            |
|      |                               |                                                                            |
|      |                               |                                                                            |
|      |                               |                                                                            |
|      |                               |                                                                            |
|      |                               |                                                                            |
|      |                               |                                                                            |
|      |                               |                                                                            |
|      |                               |                                                                            |
|      |                               |                                                                            |
|      |                               |                                                                            |
|      |                               |                                                                            |
|      |                               |                                                                            |
|      |                               |                                                                            |
|      | corus                         |                                                                            |
|      | corus                         |                                                                            |

| 5.1.1. | Scope and application |       | R1 41 01 05                                                                |
|--------|-----------------------|-------|----------------------------------------------------------------------------|
|        |                       |       | Pneumatics directive for suppliers, erection companies, managers and users |
|        |                       |       | Part 5: Selection cylinders and air motors                                 |
|        |                       |       |                                                                            |
|        |                       |       |                                                                            |
|        |                       |       |                                                                            |
|        |                       |       |                                                                            |
|        |                       |       |                                                                            |
|        |                       |       |                                                                            |
|        |                       |       |                                                                            |
|        |                       |       |                                                                            |
|        |                       |       |                                                                            |
|        |                       |       |                                                                            |
|        |                       |       |                                                                            |
|        |                       |       |                                                                            |
|        |                       |       |                                                                            |
|        |                       |       |                                                                            |
|        |                       |       |                                                                            |
|        |                       |       |                                                                            |
|        |                       |       |                                                                            |
|        |                       | corus |                                                                            |