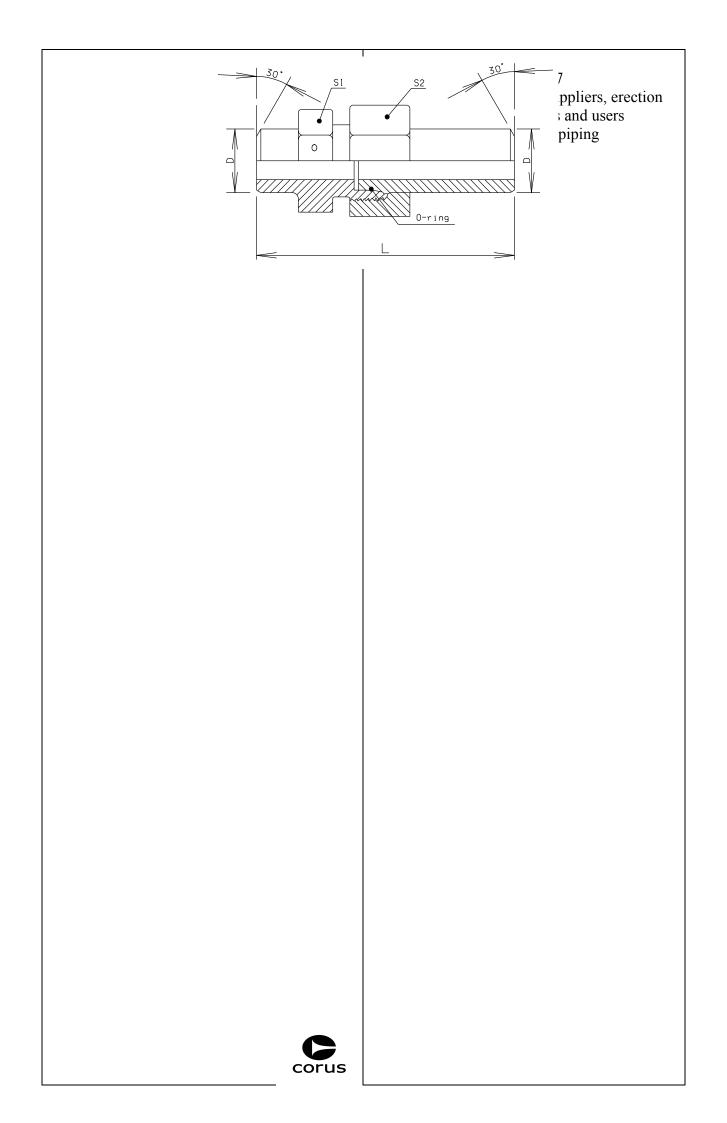

| 7.1. | CEALC | 42                                                       |
|------|-------|----------------------------------------------------------|
| /.1. | SEALS | R1 41 01 07 Pneumatics directive for suppliers, erection |
|      |       | companies, managers and users Part 7: Selection piping   |
|      |       |                                                          |
|      |       |                                                          |
|      |       |                                                          |
|      |       |                                                          |
|      |       |                                                          |
|      |       |                                                          |
|      |       |                                                          |
|      |       |                                                          |
|      |       |                                                          |
|      |       |                                                          |
|      |       |                                                          |
|      |       |                                                          |
|      |       |                                                          |
|      |       |                                                          |
|      |       |                                                          |
|      |       |                                                          |
|      |       |                                                          |
|      |       |                                                          |
|      |       |                                                          |
|      |       |                                                          |
|      |       |                                                          |
|      |       |                                                          |
|      |       |                                                          |
|      |       |                                                          |
|      | corus |                                                          |
|      | corus | 5                                                        |