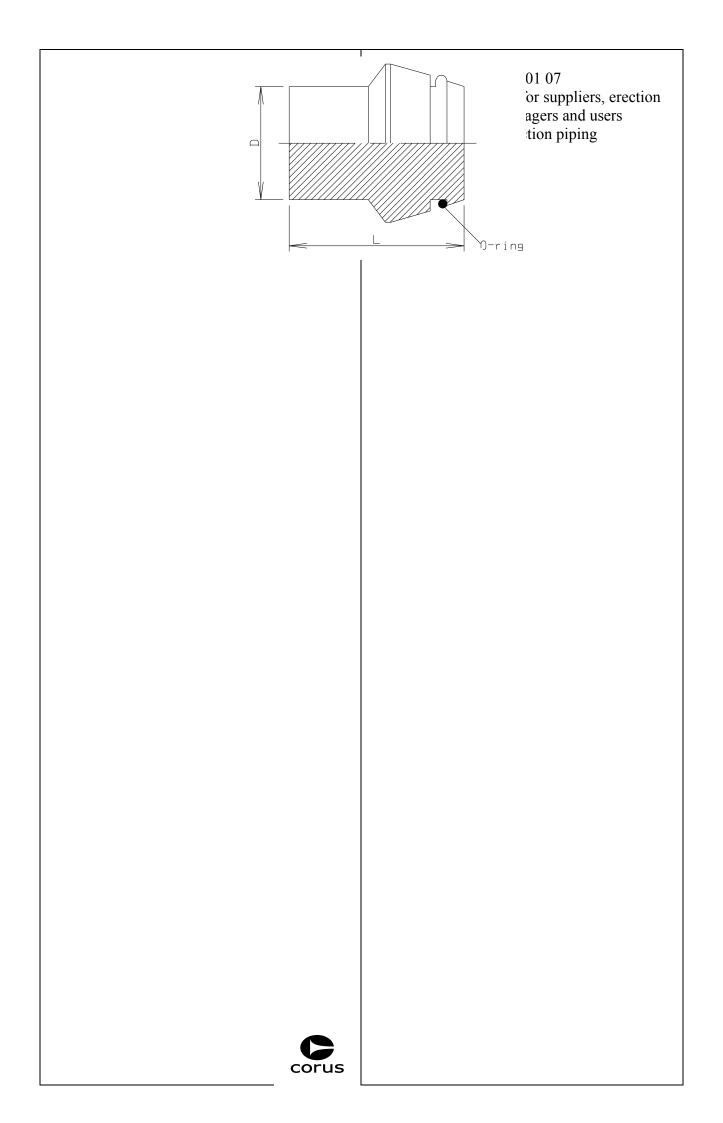

| 7.1. | CEALC | 42                                                       |
|------|-------|----------------------------------------------------------|
| /.1. | SEALS | R1 41 01 07 Pneumatics directive for suppliers, erection |
|      |       | companies, managers and users Part 7: Selection piping   |
|      |       |                                                          |
|      |       |                                                          |
|      |       |                                                          |
|      |       |                                                          |
|      |       |                                                          |
|      |       |                                                          |
|      |       |                                                          |
|      |       |                                                          |
|      |       |                                                          |
|      |       |                                                          |
|      |       |                                                          |
|      |       |                                                          |
|      |       |                                                          |
|      |       |                                                          |
|      |       |                                                          |
|      |       |                                                          |
|      |       |                                                          |
|      |       |                                                          |
|      |       |                                                          |
|      |       |                                                          |
|      |       |                                                          |
|      |       |                                                          |
|      |       |                                                          |
|      |       |                                                          |
|      | corus |                                                          |
|      | corus | 5                                                        |