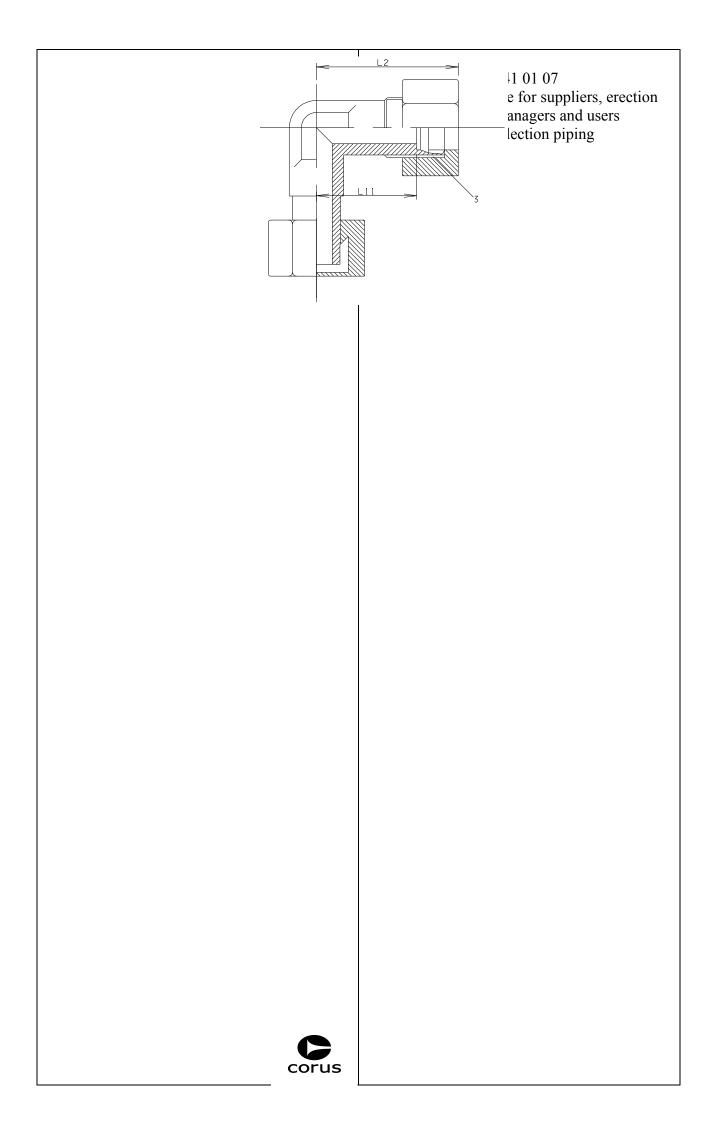

|
|             |                                                                                                                 |
|             |                                                                                                                 |
|             |                                                                                                                 |
|             |                                                                                                                 |
|             |                                                                                                                 |
| co          | rus                                                                                                             |



| Coupling is equipped with 24° taper with | O-ring<br>R1 41 01 07                                                      |
|------------------------------------------|----------------------------------------------------------------------------|
|                                          | Pneumatics directive for suppliers, erection companies, managers and users |
|                                          | Part 7: Selection piping                                                   |
|                                          |                                                                            |
|                                          |                                                                            |
|                                          |