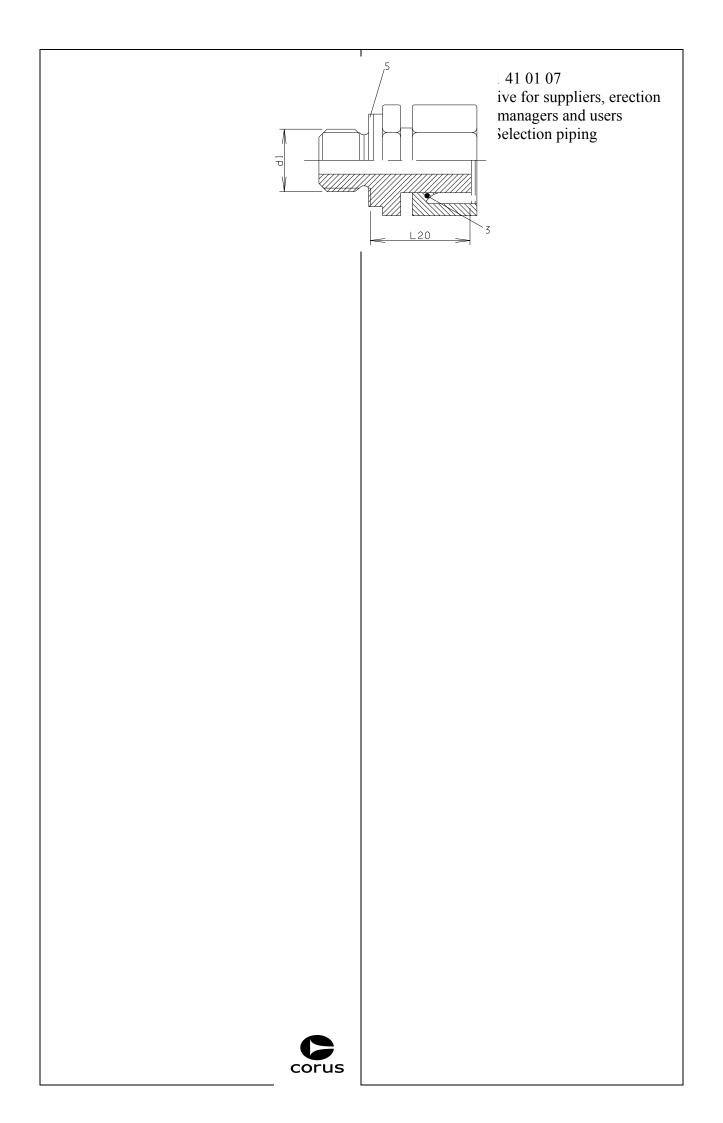

| 7.1. | CEALC | 42                                                       |
|------|-------|----------------------------------------------------------|
| /.1. | SEALS | R1 41 01 07 Pneumatics directive for suppliers, erection |
|      |       | companies, managers and users Part 7: Selection piping   |
|      |       |                                                          |
|      |       |                                                          |
|      |       |                                                          |
|      |       |                                                          |
|      |       |                                                          |
|      |       |                                                          |
|      |       |                                                          |
|      |       |                                                          |
|      |       |                                                          |
|      |       |                                                          |
|      |       |                                                          |
|      |       |                                                          |
|      |       |                                                          |
|      |       |                                                          |
|      |       |                                                          |
|      |       |                                                          |
|      |       |                                                          |
|      |       |                                                          |
|      |       |                                                          |
|      |       |                                                          |
|      |       |                                                          |
|      |       |                                                          |
|      |       |                                                          |
|      |       |                                                          |
|      | corus |                                                          |
|      | corus | 5                                                        |