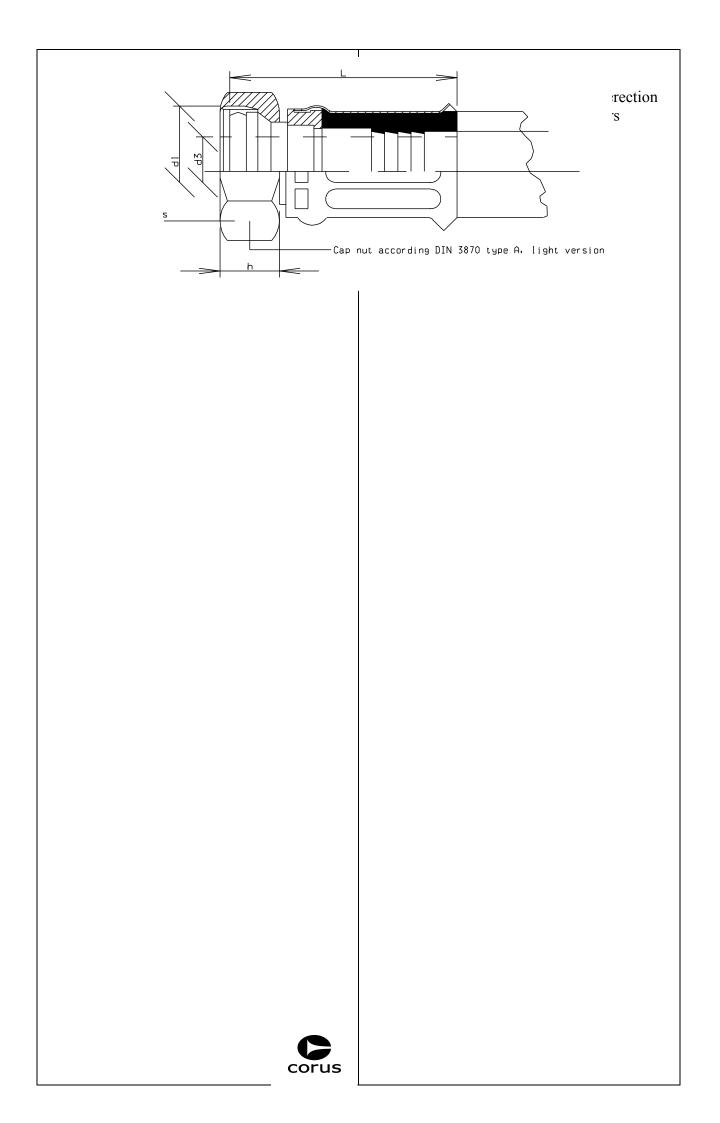

|
|            |                                                                                                                 |
|            |                                                                                                                 |
|            |                                                                                                                 |
|            |                                                                                                                 |
|            |                                                                                                                 |
| C          | corus                                                                                                           |



| Scheme 7.2 | R1 41 01 07 Pneumatics directive for suppliers, erection companies, managers and users Part 7: Selection piping |
|------------|-----------------------------------------------------------------------------------------------------------------|
|            |                                                                                                                 |
|            |                                                                                                                 |
|            |                                                                                                                 |
|            |                                                                                                                 |
|            |