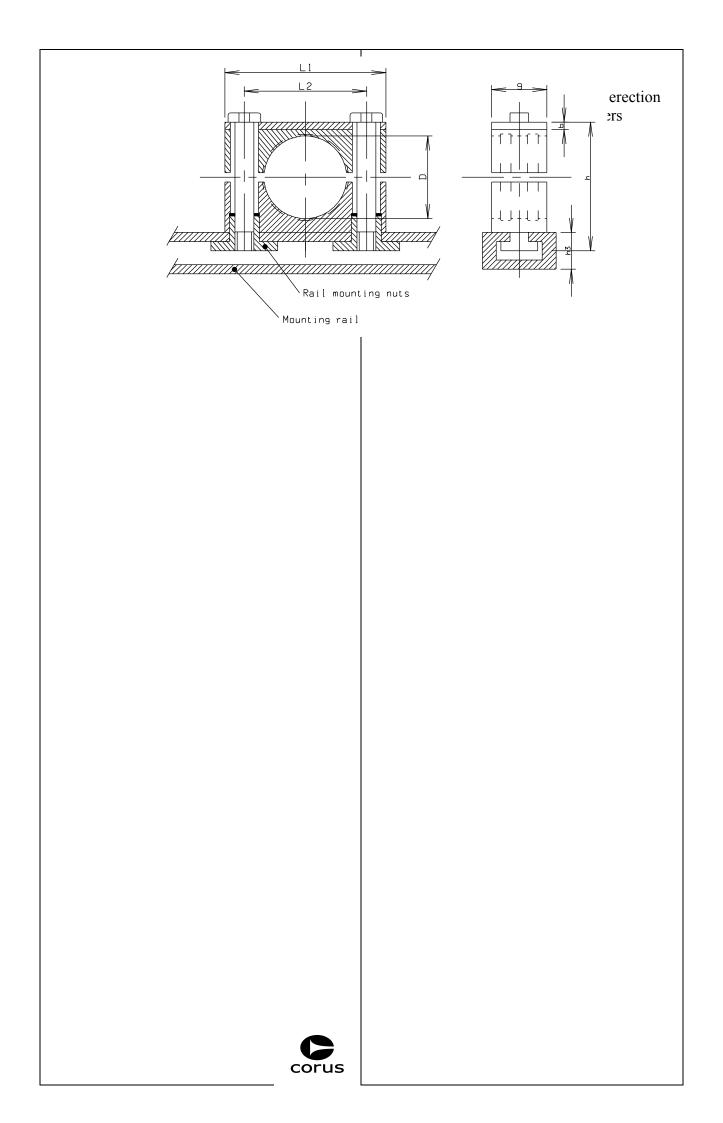

| 7.7. | PIPE CLAMPS, LIGHT SERIES | 210<br>R1 41 01 07                                                         |
|------|---------------------------|----------------------------------------------------------------------------|
|      |                           | Pneumatics directive for suppliers, erection companies, managers and users |
|      |                           | Part 7: Selection piping                                                   |
|      |                           |                                                                            |
|      |                           |                                                                            |
|      |                           |                                                                            |
|      |                           |                                                                            |
|      |                           |                                                                            |
|      |                           |                                                                            |
|      |                           |                                                                            |
|      |                           |                                                                            |
|      |                           |                                                                            |
|      |                           |                                                                            |
|      |                           |                                                                            |
|      |                           |                                                                            |
|      |                           |                                                                            |
|      |                           |                                                                            |
|      |                           |                                                                            |
|      |                           |                                                                            |
|      |                           |                                                                            |
|      |                           |                                                                            |
|      |                           |                                                                            |
|      |                           |                                                                            |
|      |                           |                                                                            |
|      |                           |                                                                            |
|      |                           |                                                                            |
|      |                           |                                                                            |
|      |                           |                                                                            |
|      | corus                     |                                                                            |
|      | corus                     |                                                                            |