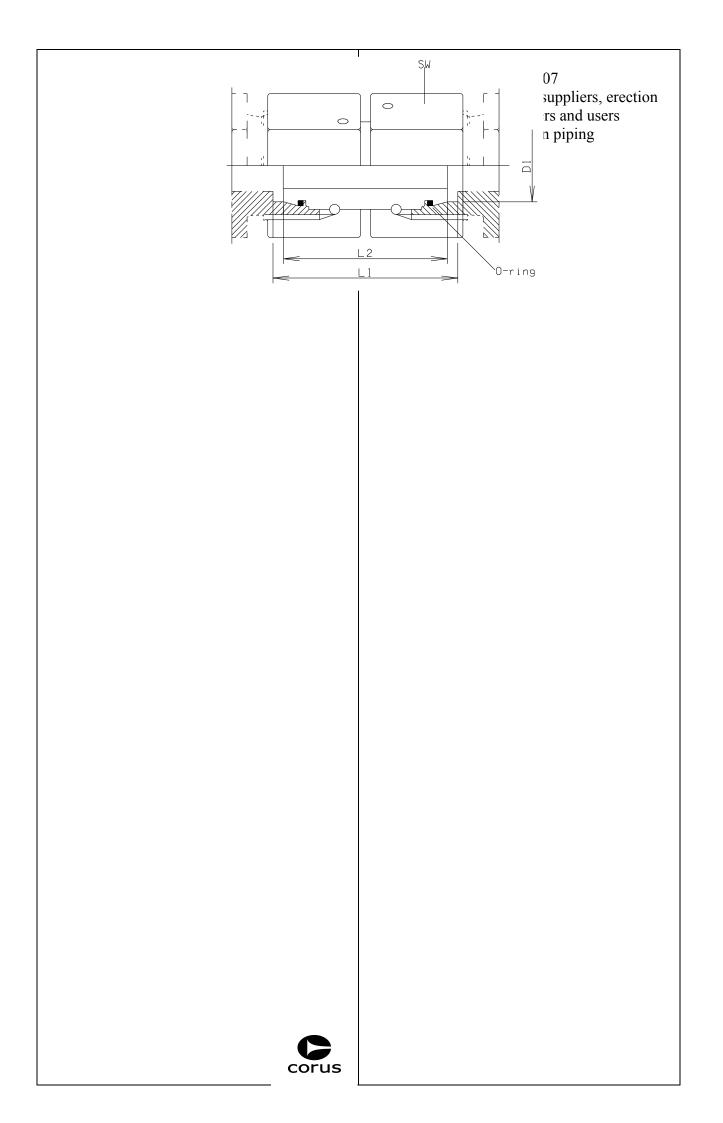

| 7.1. | CEALC | 42                                                       |
|------|-------|----------------------------------------------------------|
| /.1. | SEALS | R1 41 01 07 Pneumatics directive for suppliers, erection |
|      |       | companies, managers and users Part 7: Selection piping   |
|      |       |                                                          |
|      |       |                                                          |
|      |       |                                                          |
|      |       |                                                          |
|      |       |                                                          |
|      |       |                                                          |
|      |       |                                                          |
|      |       |                                                          |
|      |       |                                                          |
|      |       |                                                          |
|      |       |                                                          |
|      |       |                                                          |
|      |       |                                                          |
|      |       |                                                          |
|      |       |                                                          |
|      |       |                                                          |
|      |       |                                                          |
|      |       |                                                          |
|      |       |                                                          |
|      |       |                                                          |
|      |       |                                                          |
|      |       |                                                          |
|      |       |                                                          |
|      |       |                                                          |
|      | corus |                                                          |
|      | corus | 5                                                        |