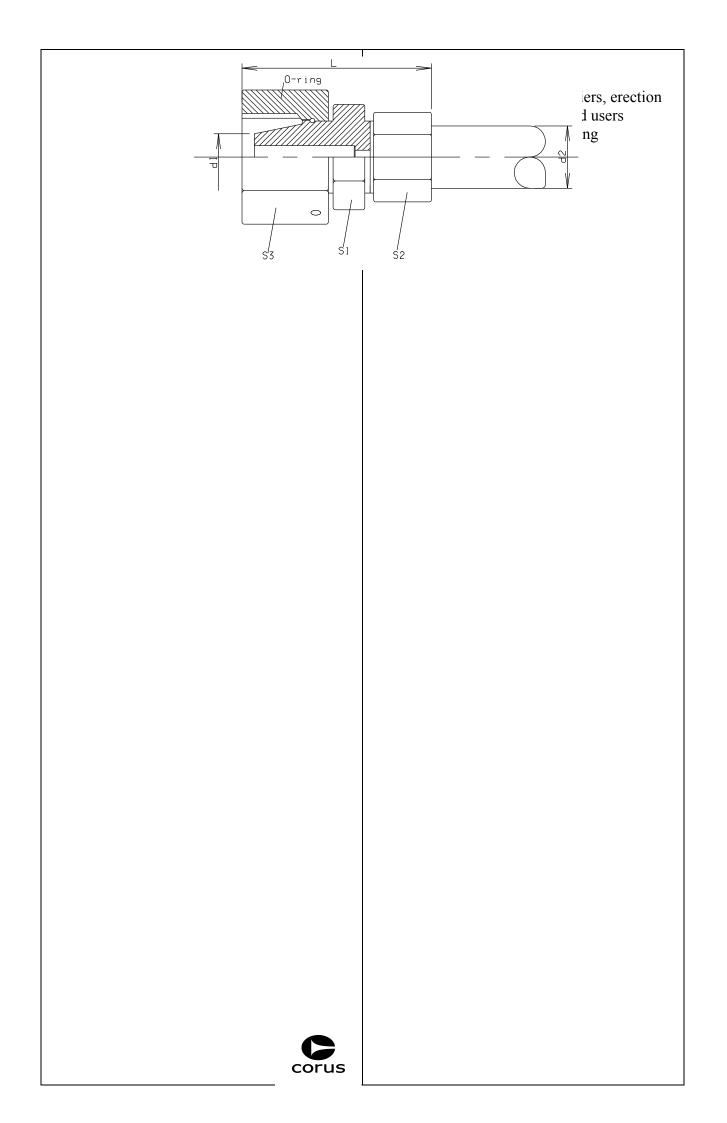

| 7.1. | CEALC | 42                                                       |
|------|-------|----------------------------------------------------------|
| /.1. | SEALS | R1 41 01 07 Pneumatics directive for suppliers, erection |
|      |       | companies, managers and users Part 7: Selection piping   |
|      |       |                                                          |
|      |       |                                                          |
|      |       |                                                          |
|      |       |                                                          |
|      |       |                                                          |
|      |       |                                                          |
|      |       |                                                          |
|      |       |                                                          |
|      |       |                                                          |
|      |       |                                                          |
|      |       |                                                          |
|      |       |                                                          |
|      |       |                                                          |
|      |       |                                                          |
|      |       |                                                          |
|      |       |                                                          |
|      |       |                                                          |
|      |       |                                                          |
|      |       |                                                          |
|      |       |                                                          |
|      |       |                                                          |
|      |       |                                                          |
|      |       |                                                          |
|      |       |                                                          |
|      | corus |                                                          |
|      | corus | 5                                                        |