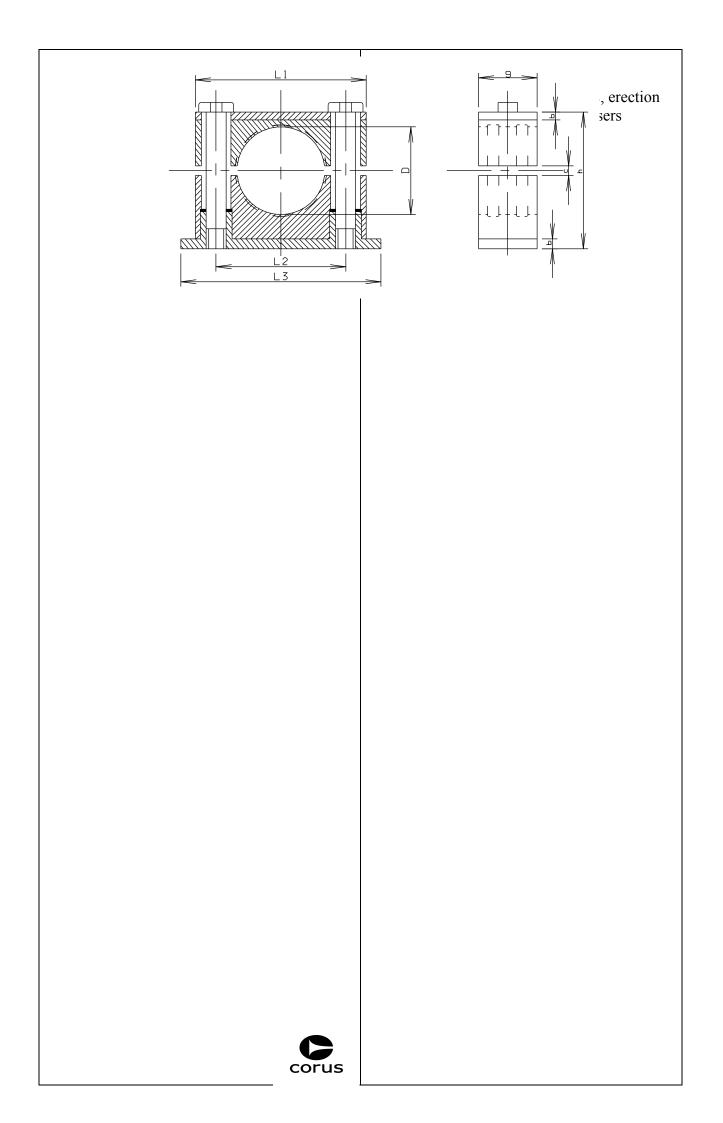

| 7.7. | PIPE CLAMPS, LIGHT SERIES | 210<br>R1 41 01 07                                                         |
|------|---------------------------|----------------------------------------------------------------------------|
|      |                           | Pneumatics directive for suppliers, erection companies, managers and users |
|      |                           | Part 7: Selection piping                                                   |
|      |                           |                                                                            |
|      |                           |                                                                            |
|      |                           |                                                                            |
|      |                           |                                                                            |
|      |                           |                                                                            |
|      |                           |                                                                            |
|      |                           |                                                                            |
|      |                           |                                                                            |
|      |                           |                                                                            |
|      |                           |                                                                            |
|      |                           |                                                                            |
|      |                           |                                                                            |
|      |                           |                                                                            |
|      |                           |                                                                            |
|      |                           |                                                                            |
|      |                           |                                                                            |
|      |                           |                                                                            |
|      |                           |                                                                            |
|      |                           |                                                                            |
|      |                           |                                                                            |
|      |                           |                                                                            |
|      |                           |                                                                            |
|      |                           |                                                                            |
|      |                           |                                                                            |
|      |                           |                                                                            |
|      | corus                     |                                                                            |
|      | corus                     |                                                                            |