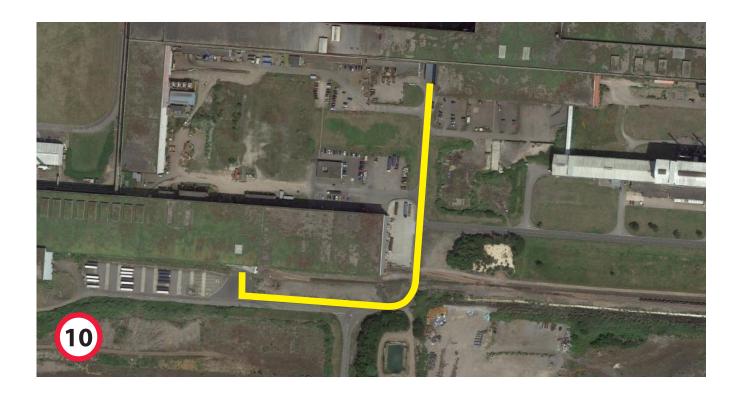

## 1. This Technical Advice Document applies to:

- On site transport of coils using designated heavy duty trailer with deep well and maximum weight capacity of 65 tonnes.
- Coils with diameter less than 2.5 times sheet width loaded bore horizontal in a deep well trailer.
- Product movement on route shown below.
- Maximum speed limit 10 mph.