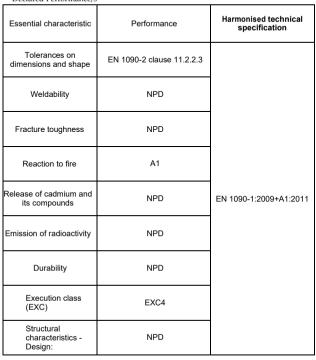

profile

To be used in - Load bearing ComFlor®

Geometrical data (tolerances in dimensions and shape) EN 1090-2

Weldability NPD

Fracture toughness of structural steel products NPD

Reaction to fire Class A1

Release of cadmium and its compounds NPD

Emission of radioactivity NPD

Durability NPD

Execution class (EXC) EXC 4

Structural characteristics -Design: NPD